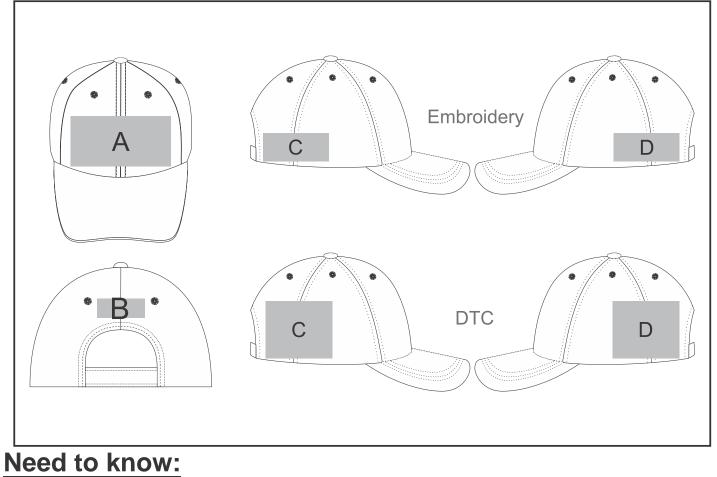

#### **Position A**

- 1. Embroidery (EM-CAPFRONT) N/A Size: 110mm wide x 55mm high
- 2. Digital Transfer Caps (DTC-CAP) Full Colour Size: 110mm wide x 50mm high
- 3. Silicone (STP-A) N/A Size: 30mm wide x 30mm high
  - 4. Silicone (STP-B) N/A Size: 50mm wide x 50mm high
- 5. Silicone (STP-C) N/A Size: 80mm wide x 50mm high
- 6. Silicone (STP-D) N/A Size: 110mm wide x 40mm high

#### **Position C**

- 1. Embroidery (EM-CAPSIDE) N/A Size: 70mm wide x 30mm high
- 2. Digital Transfer Caps (DTC-CAP) Full Colour Size: 70mm wide x 60mm high
- 3. Silicone (STP-A) N/A Size: 30mm wide x 30mm high
- 4. Silicone (STP-B) N/A Size: 50mm wide x 50mm high
- 5. Silicone (STP-C) N/A Size: 70mm wide x 60mm high

### **Position B**

- 1. Embroidery (EM-CAPBACK) N/A Size: 80mm wide x 25mm high
- 2. Digital Transfer Caps (DTC-CAP) Full Colour Size: 50mm wide x 20mm high
- 3. Silicone (STP-A) N/A Size: 30mm wide x 20mm high
- 4. Silicone (STP-B) N/A Size: 50mm wide x 20mm high

#### Position D

- 1. Embroidery (EM-CAPSIDE) N/A Size: 70mm wide x 30mm high
- 2. Digital Transfer Caps (DTC-CAP) Full Colour Size: 70mm wide x 60mm high
- 3. Silicone (STP-A) N/A Size: 30mm wide x 30mm high
- 4. Silicone (STP-B) N/A Size: 50mm wide x 50mm high
- 5. Silicone (STP-C) N/A Size: 70mm wide x 60mm high